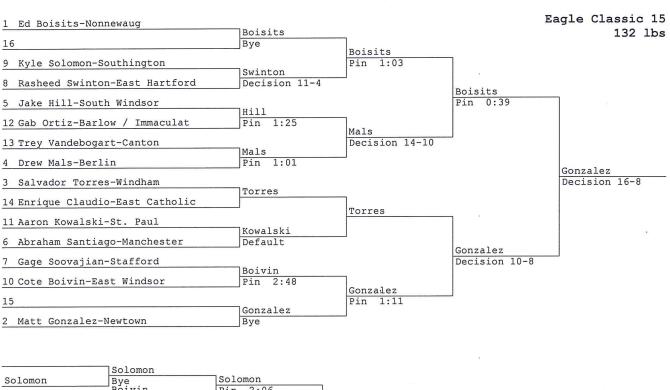

Beahn

Davilla

Race

Beahn

Roy

Race

Coppock Davilla

| Solomon        | Solomon<br>Bye | Solomon        |               |               |              |
|----------------|----------------|----------------|---------------|---------------|--------------|
|                | _Boivin        | Pin 2:06       | 7             |               |              |
| Ortiz          |                | 10000 5000     | Solomon       |               |              |
|                | Vandebogart    |                | Decision 12-6 | 7             |              |
| Vandebogart    | Pin 3:23       | Vandebogart    |               | Mals          |              |
|                | Kowalski       | Decision 11-2  | -             | Decision 15-7 | 7            |
| Claudio        | ) <del></del>  |                | Mals          |               |              |
|                | \Claudio       |                |               | -             |              |
|                | Bye            | Hill           |               |               | Mals         |
| WE .           | 」Bye<br>Hill   | Pin 2:14       |               |               | Decision 9-5 |
| Soovajian      | 51             |                | Hill          |               |              |
|                | ∃Soovajian     |                | Decision 16-4 |               |              |
|                | Вуе            | Swinton        |               | Hill .        |              |
| () <del></del> | Swinton        | Decision 12-10 | _             | Default       | -            |
|                |                |                | Torres        |               |              |