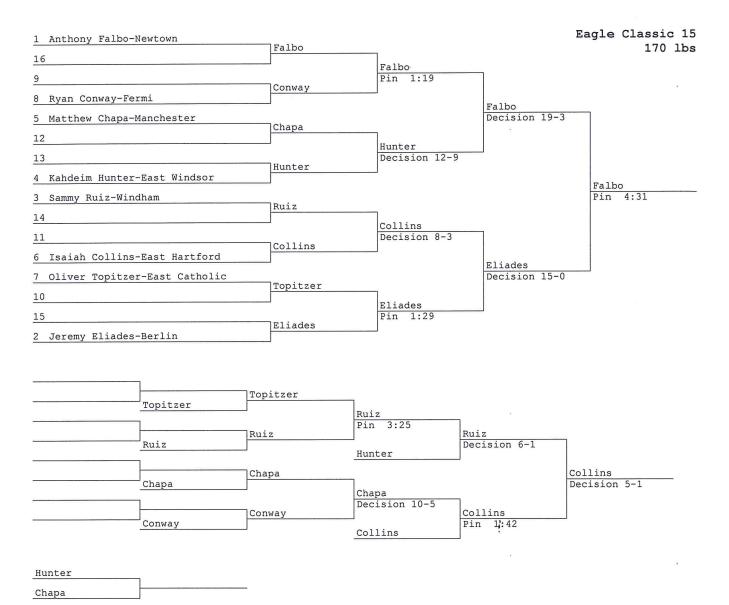

| Eagle | Classic | 15 Team Scores     |
|-------|---------|--------------------|
| 1     | 293.5   | Newtown            |
| 2     | 220.0   | Windham            |
| 2     | 181.0   | Berlin             |
| 4     | 145.0   | South Windsor      |
| 5     | 110.5   | Southington        |
| 6     | 98.5    | Manchester         |
| 7     | 74.0    | Barlow / Immaculat |
| 8     | 66.0    | Nonnewaug          |
| 9     | 65.0    | East Hartford      |
| 10    | 40.0    | East Windsor       |
| 11    | 39.0    | East Catholic      |
| 12    | 31.0    | Fermi              |
| 13    | 29.0    | St. Paul           |
| 14    | 29.0    | Rockville          |
| 15    | 20.0    | Tolland            |
| 16    | 17.0    | Stafford           |
| 17    | 17.0    | Canton             |
| 18    | 9.0     | Rocky Hill         |