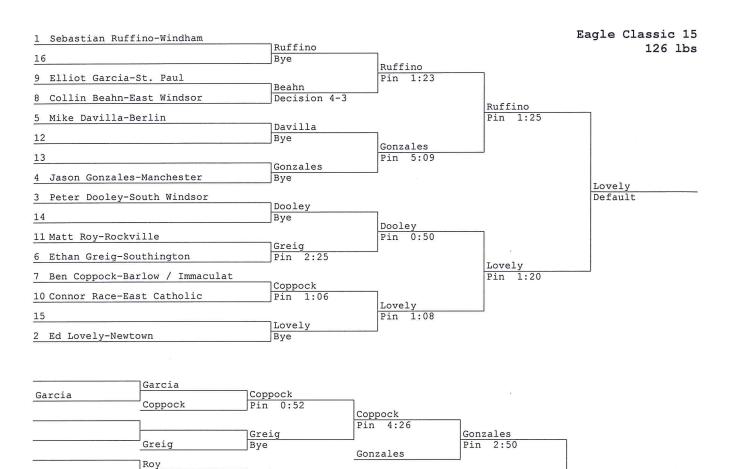

-------|--------------------|
| 1     | 293.5   | Newtown            |
| 2     | 220.0   | Windham            |
| 2     | 181.0   | Berlin             |
| 4     | 145.0   | South Windsor      |
| 5     | 110.5   | Southington        |
| 6     | 98.5    | Manchester         |
| 7     | 74.0    | Barlow / Immaculat |
| 8     | 66.0    | Nonnewaug          |
| 9     | 65.0    | East Hartford      |
| 10    | 40.0    | East Windsor       |
| 11    | 39.0    | East Catholic      |
| 12    | 31.0    | Fermi              |
| 13    | 29.0    | St. Paul           |
| 14    | 29.0    | Rockville          |
| 15    | 20.0    | Tolland            |
| 16    | 17.0    | Stafford           |
| 17    | 17.0    | Canton             |
| 18    | 9.0     | Rocky Hill         |



Mercado Leuci



Williams





Davilla

Dooley

Pin 3:41

Dooley Pin 2:44 Dooley Decision 14-2

Davilla Pin 2:13

Pin 1:55

Beahn

Davilla

Race

Beahn

Roy

Race

Coppock Davilla



| Solomon        | Solomon<br>Bye | Solomon        |               |               |              |
|----------------|----------------|----------------|---------------|---------------|--------------|
|                | _Boivin        | Pin 2:06       | 7             |               |              |
| Ortiz          |                | 10000 5000     | Solomon       |               |              |
|                | Vandebogart    |                | Decision 12-6 | 7             |              |
| Vandebogart    | Pin 3:23       | Vandebogart    |               | Mals          |              |
|                | Kowalski       | Decision 1