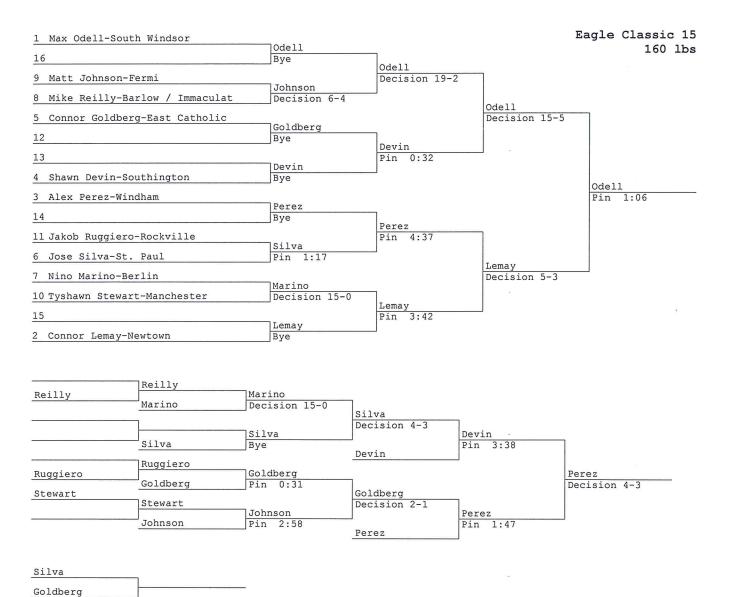

| Eagle | Classic | 15 Team Scores     |
|-------|---------|--------------------|
| 1     | 293.5   | Newtown            |
| 2     | 220.0   | Windham            |
| 2     | 181.0   | Berlin             |
| 4     | 145.0   | South Windsor      |
| 5     | 110.5   | Southington        |
| 6     | 98.5    | Manchester         |
| 7     | 74.0    | Barlow / Immaculat |
| 8     | 66.0    | Nonnewaug          |
| 9     | 65.0    | East Hartford      |
| 10    | 40.0    | East Windsor       |
| 11    | 39.0    | East Catholic      |
| 12    | 31.0    | Fermi              |
| 13    | 29.0    | St. Paul           |
| 14    | 29.0    | Rockville          |
| 15    | 20.0    | Tolland            |
| 16    | 17.0    | Stafford           |
| 17    | 17.0    | Canton             |
| 18    | 9.0     | Rocky Hill         |