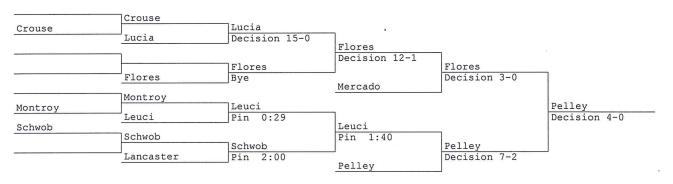

5 Team Scores     |
|-------|---------|--------------------|
| 1     | 293.5   | Newtown            |
| 2     | 220.0   | Windham            |
| 2     | 181.0   | Berlin             |
| 4     | 145.0   | South Windsor      |
| 5     | 110.5   | Southington        |
| 6     | 98.5    | Manchester         |
| 7     | 74.0    | Barlow / Immaculat |
| 8     | 66.0    | Nonnewaug          |
| 9     | 65.0    | East Hartford      |
| 10    | 40.0    | East Windsor       |
| 11    | 39.0    | East Catholic      |
| 12    | 31.0    | Fermi              |
| 13    | 29.0    | St. Paul           |
| 14    | 29.0    | Rockville          |
| 15    | 20.0    | Tolland            |
| 16    | 17.0    | Stafford           |
| 17    | 17.0    | Canton             |
| 18    | 9.0     | Rocky Hill         |



Mercado Leuci



Williams





Davilla

Dooley

Pin 3:41

Dooley Pin 2:44 Dooley Decision 14-2

Davilla Pin 2:13

Pin 1:55

Beahn

Davilla

Race

Beahn

Roy

Race

Coppock Davilla



| Solomon        | Solomon<br>Bye | Solomon        |               |               |              |
|----------------|----------------|----------------|---------------|---------------|--------------|
|                | _Boivin        | Pin 2:06       | 7             |               |              |
| Ortiz          |                | 10000 5000     | Solomon       |               |              |
|                | Vandebogart    |                | Decision 12-6 | 7             |              |
| Vandebogart    | Pin 3:23       | Vandebogart    |               | Mals          |              |
|