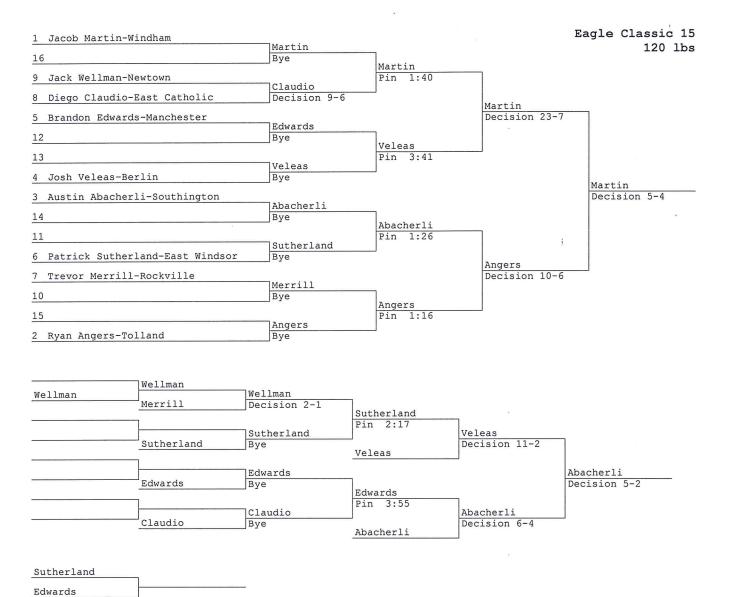

---------|--------------------|
| 1     | 293.5   | Newtown            |
| 2     | 220.0   | Windham            |
| 2     | 181.0   | Berlin             |
| 4     | 145.0   | South Windsor      |
| 5     | 110.5   | Southington        |
| 6     | 98.5    | Manchester         |
| 7     | 74.0    | Barlow / Immaculat |
| 8     | 66.0    | Nonnewaug          |
| 9     | 65.0    | East Hartford      |
| 10    | 40.0    | East Windsor       |
| 11    | 39.0    | East Catholic      |
| 12    | 31.0    | Fermi              |
| 13    | 29.0    | St. Paul           |
| 14    | 29.0    | Rockville          |
| 15    | 20.0    | Tolland            |
| 16    | 17.0    | Stafford           |
| 17    | 17.0    | Canton             |
| 18    | 9.0     | Rocky Hill         |



Mercado Leuci



Williams





Davilla

Dooley

Pin 3:41

Dooley Pin 2:44 Dooley Decision 14-2

Davilla Pin 2:13

Pin 1:55

Beahn

Davilla

Race

Beahn

Roy

Race

Coppock Davilla



| Solomon        | Solomon<br>Bye | Solomon        |               |               |              |
|----------------|----------------|----------------|---------------|---------------|--------------|
|                | _Boivin        | Pin 2:06       | 7             |               |              |
| Ortiz          |                | 10000 5000     | Solomon       |               |              |
|                | Vandebogart    |                | Decision 12-6 | 7             |              |
| Vandebogart    | Pin 3:23       | Vandebogart    |               | Mals          |              |
|                | Kowalski       | Decision