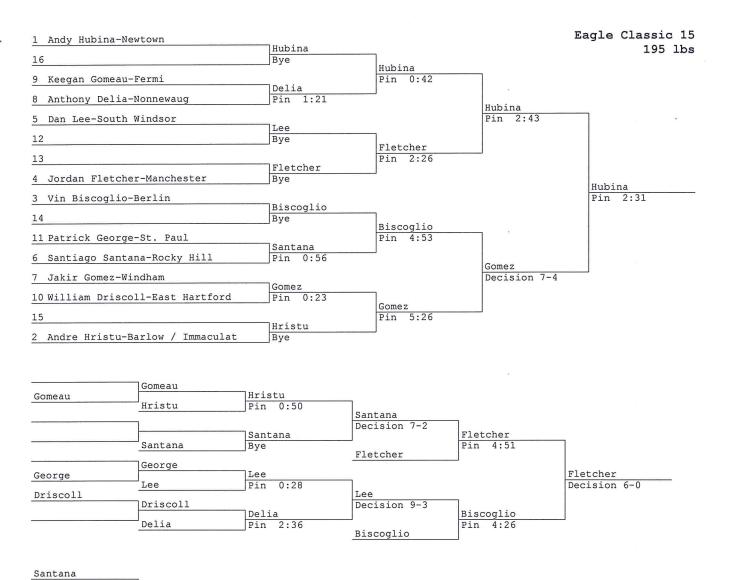

| Eagle | Classic | 15 Team Scores     |
|-------|---------|--------------------|
| 1     | 293.5   | Newtown            |
| 2     | 220.0   | Windham            |
| 2     | 181.0   | Berlin             |
| 4     | 145.0   | South Windsor      |
| 5     | 110.5   | Southington        |
| 6     | 98.5    | Manchester         |
| 7     | 74.0    | Barlow / Immaculat |
| 8     | 66.0    | Nonnewaug          |
| 9     | 65.0    | East Hartford      |
| 10    | 40.0    | East Windsor       |
| 11    | 39.0    | East Catholic      |
| 12    | 31.0    | Fermi              |
| 13    | 29.0    | St. Paul           |
| 14    | 29.0    | Rockville          |
| 15    | 20.0    | Tolland            |
| 16    | 17.0    | Stafford           |
| 17    | 17.0    | Canton             |
| 18    | 9.0     | Rocky Hill         |