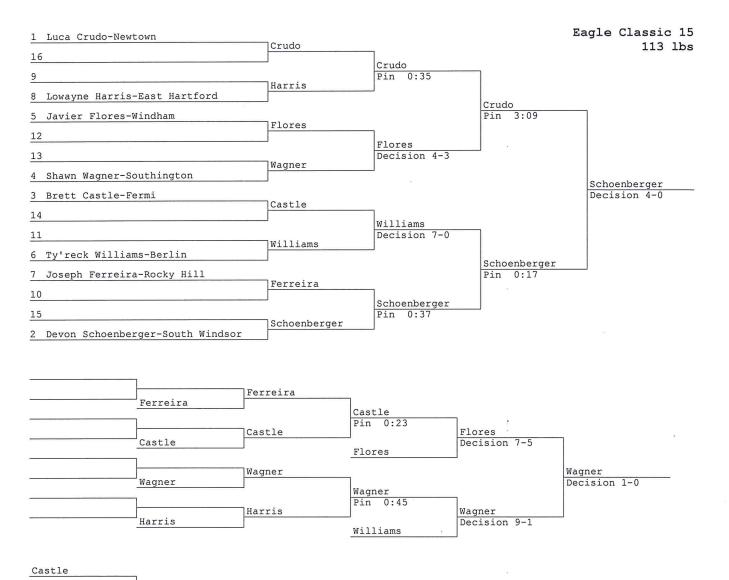

|
|-------|---------|--------------------|
| 1     | 293.5   | Newtown            |
| 2     | 220.0   | Windham            |
| 2     | 181.0   | Berlin             |
| 4     | 145.0   | South Windsor      |
| 5     | 110.5   | Southington        |
| 6     | 98.5    | Manchester         |
| 7     | 74.0    | Barlow / Immaculat |
| 8     | 66.0    | Nonnewaug          |
| 9     | 65.0    | East Hartford      |
| 10    | 40.0    | East Windsor       |
| 11    | 39.0    | East Catholic      |
| 12    | 31.0    | Fermi              |
| 13    | 29.0    | St. Paul           |
| 14    | 29.0    | Rockville          |
| 15    | 20.0    | Tolland            |
| 16    | 17.0    | Stafford           |
| 17    | 17.0    | Canton             |
| 18    | 9.0     | Rocky Hill         |



Mercado Leuci



Williams





Davilla

Dooley

Pin 3:41

Dooley Pin 2:44 Dooley Decision 14-2

Davilla Pin 2:13

Pin 1:55

Beahn

Davilla

Race

Beahn

Roy

Race

Coppock Davilla



| Solomon        | Solomon<br>Bye | Solomon        |               |               |              |
|----------------|----------------|----------------|---------------|---------------|--------------|
|                | _Boivin        | Pin 2:06       | 7             |               |              |
| Ortiz          |                | 10000 5000     | Solomon       |               |              |
|                | Vandebogart    |                | Decision 12-6 | 7             |              |
| Vandebogart    | Pin 3:23       | Vandebogart    |               | Mals          |              |
|                | Kowalski