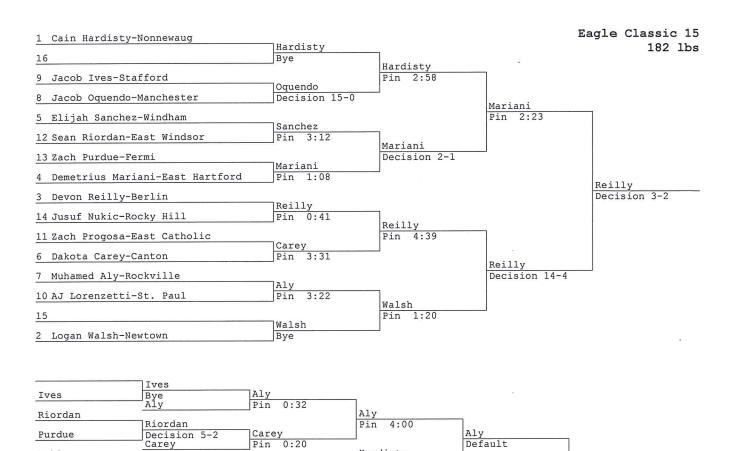

| Eagle | Classic | 15 Team Scores     |
|-------|---------|--------------------|
| 1     | 293.5   | Newtown            |
| 2     | 220.0   | Windham            |
| 2     | 181.0   | Berlin             |
| 4     | 145.0   | South Windsor      |
| 5     | 110.5   | Southington        |
| 6     | 98.5    | Manchester         |
| 7     | 74.0    | Barlow / Immaculat |
| 8     | 66.0    | Nonnewaug          |
| 9     | 65.0    | East Hartford      |
| 10    | 40.0    | East Windsor       |
| 11    | 39.0    | East Catholic      |
| 12    | 31.0    | Fermi              |
| 13    | 29.0    | St. Paul           |
| 14    | 29.0    | Rockville          |
| 15    | 20.0    | Tolland            |
| 16    | 17.0    | Stafford           |
| 17    | 17.0    | Canton             |
| 18    | 9.0     | Rocky Hill         |

Rivera
Damato

Gravel

Hardisty

Oquendo

Walsh

Decision 5-4

Default

Walsh

Pin 2:45

Walsh Pin 2:52

Hardisty Oquendo

Carey

Progosa

Bye Oquendo

Decision 12-4

Lorenzetti

Sanchez

Oquendo

Pin 3:38

Pin 1:13

Nukic

Progosa

Lorenzetti

Lee